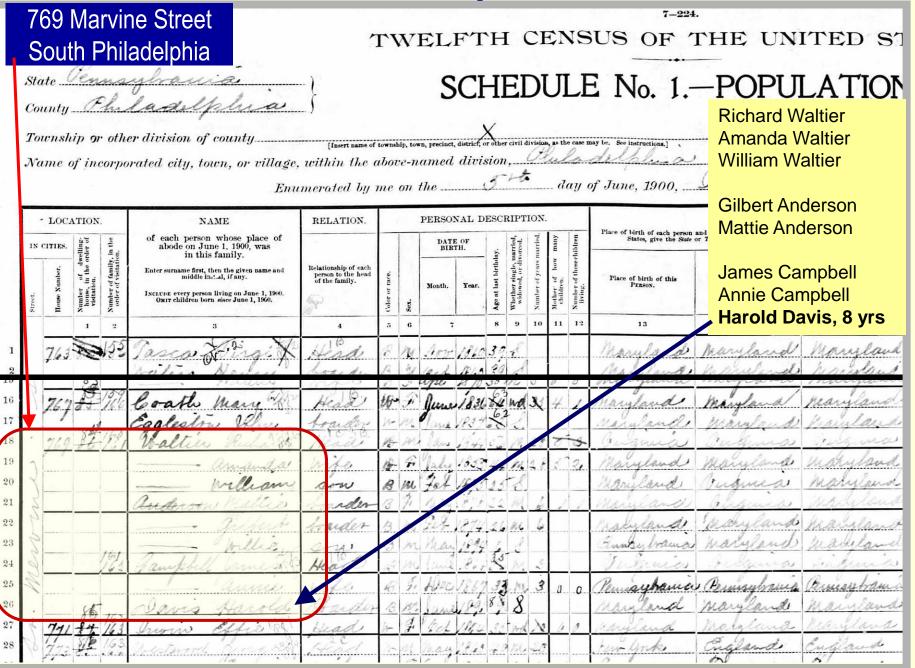

# 1880-1930 Population Schedules

Provided More Details Than Earlier Censuses

\*Note the following examples from the 1900 and 1930 Censuses Documenting "Harold Davis"

#### 1900 Census, Philadelphia, PA