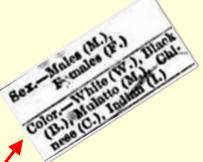

#### The 1870 Census and African Americans

- ❖ Important: As the first after the Civil War, this is the first to list all African Americans by name and is often the first official record of a surname for former slaves. Of particular interest should be the date and place of birth listed for former slaves and their families. This information may be a gateway for searching (by state, county, and enumeration district) the slave or free schedules in 1850 and 1860.
- \*Race was expanded to include and distinguish white, black, mulatto, Chinese, and Indian (Native American) persons.